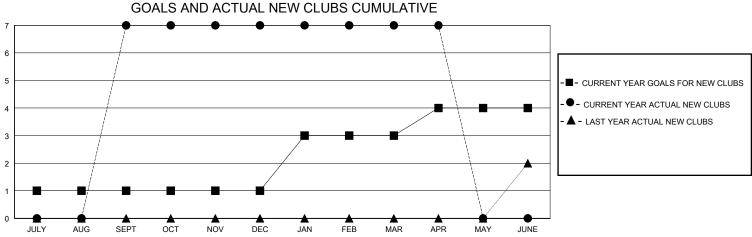

## **LOCATION INDIA GMT**: **GMT CA** Clubs **Members RESULTS FOR 2023-2024 RESULTS FOR 2023-2024** NEW CLUB GOAL **NEW CLUBS** DROPPED CLUBS QUARTER MEMBER GROWTH NET MEMBER GROWTH DROPPED QUARTER **GOAL** MEMBERS ACTUAL **ACTUAL** (including transfers) 7 0 10 215 98 JULY/AUG/SEPT JULY/AUG/SEPT 0 0 3 88 10 149 OCT/NOV/DEC OCT/NOV/DEC 2 0 0 10 18 60 JAN/FEB/MAR JAN/FEB/MAR 0 0 10 6 22 APR/MAY/JUNE APR/MAY/JUNE