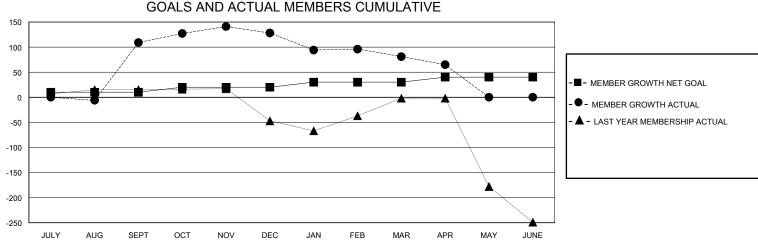

## **LOCATION INDIA GMT**: **GMT CA** Clubs **Members RESULTS FOR 2023-2024 RESULTS FOR 2023-2024** NEW CLUB GOAL **NEW CLUBS** DROPPED CLUBS QUARTER MEMBER GROWTH NET MEMBER GROWTH DROPPED QUARTER **GOAL** MEMBERS ACTUAL **ACTUAL** (including transfers) 7 0 10 215 98 JULY/AUG/SEPT JULY/AUG/SEPT 0 0 3 88 10 149 OCT/NOV/DEC OCT/NOV/DEC 2 0 0 10 18 60 JAN/FEB/MAR JAN/FEB/MAR 0 0 10 6 22 APR/MAY/JUNE APR/MAY/JUNE